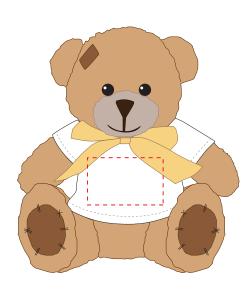

**TEDDY BEAR** Product and Artwork Proof

Your Ref: Quantity: Product Code: TB0002 Our Ref: **Product Colour:LIGHT BROWN** Version: 1

**PRINTING CONCERNS:** 

**PRODUCT INFO:** 

We stock this item in the following colours

## ARTWORK SCALE 50%

ARTWORK SCALE 100% Max print area: 40mm x 25mm

## The dashed line is to demonstrate print area and will not appear on your printed item